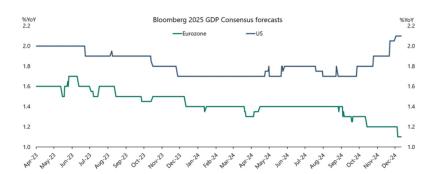

Economic Growth- Most international markets have had somewhat lackluster growth recently. Europe, China, the UK and Japan have all seen diminished outlooks, but they are taking proactive steps to bolster growth. Growth is still positive, driven by better services. Any improvement in manufacturing would bolster international economies more than the US.

<u>Profits</u>- *Earnings for the MSCI ACWI ex-US have been flattish from 2022 through 2024.* Trends look very similar to the S&P equal weighted index. The higher policy rates from 2022 and 2023 hurt goods producers. *Earnings are expected to resume growth in 2025 and 2026.* 