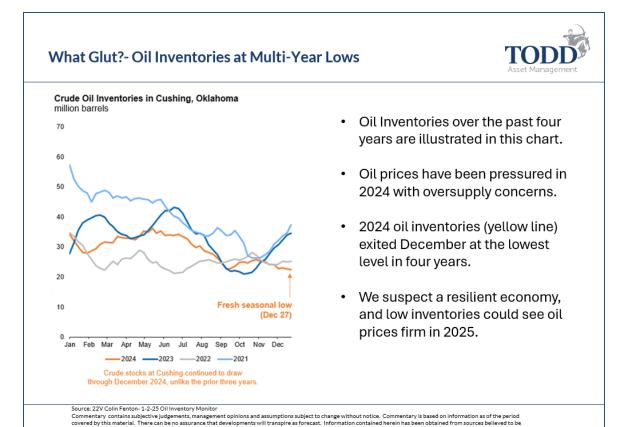

no assurance that developments will transpire as forecast. Information contained herein has been obtained from sources believed to be

## The Reason For Diversification into Value and International





The largest 10 stocks make up almost 40% of US core index funds. After the last peak (2000, internet) the core index went sideways for 13 years, while Value and International advanced.

Source: Strategas Review in Charts 1-3-25

Commentary contains subjective judgements, management opinions and assumptions subject to change without notice. Commentary is based on information as of the period covered by this material. There can be no assurance that developments will transpire as forecast. Information contained herein has been obtained from sources believed to be reliable but not guaranteed.



We appreciate your support and attention. As always, if you need any additional information, please feel free to contact any of us.

Curt Scott, CFA Jack White, CFA Jack Holden CFA Shaun Siers, CFA 01/00/25

MSCI ACWI ex-US (Net) – 305

MSCI ACWI ex-US Value (Net) – 1,398

MSCI ACWI (Net) – 451

MSCI ACWI Value (Net) - 361

reliable but not guaranteed.

Refer to the following page for more information on the commentary presented. This is pertinent to this letter and should not be reproduced or duplicated without this disclosure.

Todd Asset Management LLC ("TAM") is a registered investment advisor headquartered in the Commonwealth of Kentucky. The firm only transacts business in states where it is properly notice filed or is excluded or exempted from registration requirements. This publi