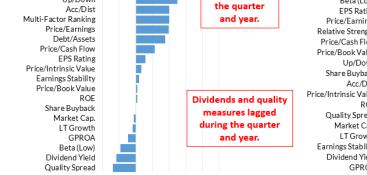

<u>Valuation/Technical Charts</u>- The ACWI ex-US index is consolidating after challenging its old high but remains mired in its' long-term trading range. The number of stocks making new highs has declined, and markets rotated to the US Tech winners late in the year after a period where more stocks had been participating. Valuations are stretched for the large cap US leadership and better value exists in the international markets. If investors get comfortable with the economy, that value should be realized.