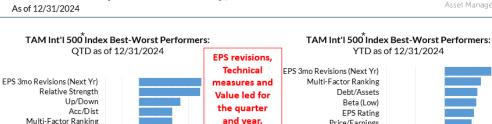

<u>Valuation/Technical Charts</u>- The ACWI ex-US index is consolidating after challenging its old high but remains mired in its' long-term trading range. The number of stocks making new highs has declined, and markets rotated to the US Tech winners late in the year after a period where more stocks had been participating. Valuations are stretched for the large cap US leadership and better value exists in the international markets. If investors get comfortable with the economy, that value should be realized.