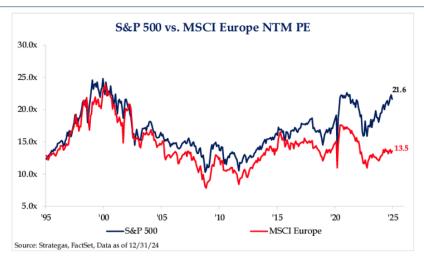

<u>Valuation/Technical Charts</u>- The ACWI ex-US index is consolidating after challenging its old high but remains mired in its' long-term trading range. The number of stocks making new highs has declined, and markets rotated to the US Tech winners late in the year after a period where more stocks had been participating. Valuations are stretched for the large cap US leadership and better value exists in the international markets. If investors get comfortable with the economy, that value should be realized.