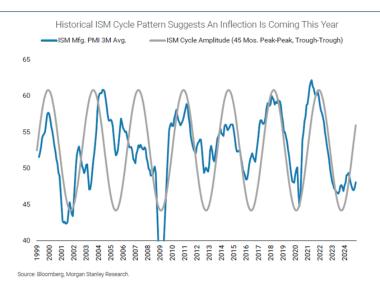

Economic Growth- Most international markets have had somewhat lackluster growth recently. Europe, China, the UK and Japan have all seen diminished outlooks, but they are taking proactive steps to bolster growth. Growth is still positive, driven by better services. Any improvement in manufacturing would bolster international economies more than the US.