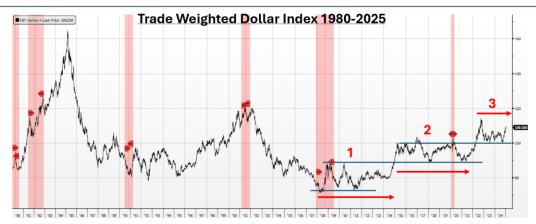

<u>Interest Rates</u>- *Most developed market long term interest rates have risen in step with the US, but their short-term policy rates are likely to decline further while the US Fed may be on hold.* International central bankers are trying to become more "normal", which implies lower rates for China and Europe, but higher rates eventually in Japan.