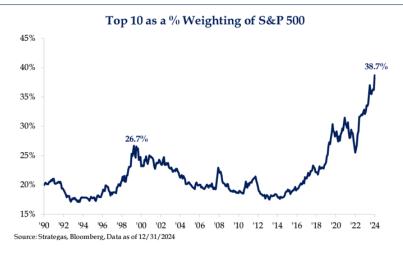

<u>Valuation/Technical Charts</u>- The ACWI ex-US index is consolidating after challenging its old high but remains mired in its' long-term trading range. The number of stocks making new highs has declined, and markets rotated to the US Tech winners late in the year after a period where more stocks had been participating. Valuations are stretched for the large cap US leadership and better value exists in the international markets. If investors get comfortable with the economy, that value should be realized.