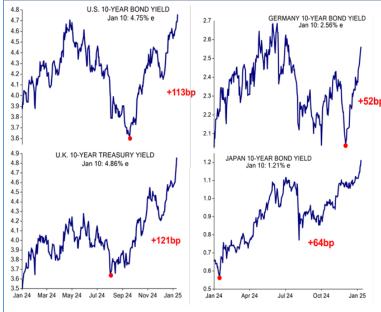

<u>Interest Rates</u>- *Most developed market long term interest rates have risen in step with the US, but their short-term policy rates are likely to decline further while the US Fed may be on hold.* International central bankers are trying to become more "normal", which implies lower rates for China and Europe, but higher rates eventually in Japan.