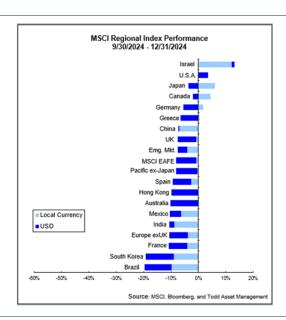

Economic Growth- Most international markets have had somewhat lackluster growth recently. Europe, China, the UK and Japan have all seen diminished outlooks, but they are taking proactive steps to bolster growth. Growth is still positive, driven by better services. Any improvement in manufacturing would bolster international economies more than the US.