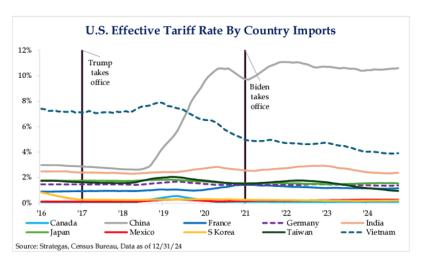

<u>Politics</u>- Political turmoil is apparent as opposition parties gained strength in Germany, France, Japan, the UK, India and most other regions. The world is unhappy with their politicians, which we think leads to further stimulus measures. Geopolitics saw change as well. The overthrow of Syria's dictator tells us that Iran and Russia's power is diminished.