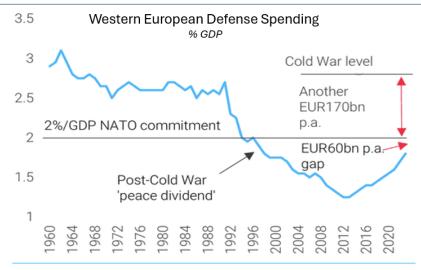

transpire as forecast. Information contained herein has been obtained from sources believed to be reliable but not guaranteed.

## Trump's Tariffs Targeted China in the First Term





The threat of additional tariffs is very real for China, but our sense is many other proposed tariffs do not occur and are a starting point for negotiations.

Source: Strategas Review in Charts 1-3-25
Commentary contains subjective judgements, management opinions and assumptions subject to change without notice. Commentary is based on information as of the period covered by this material. There can be no assurance that developments will transpire as forecast. Information contained herein has been obtained from sources believed to be reliable but not guaranteed.

## European Defense Spending Can Go Higher





Sources: GlobalData TS Lombard, Datastream

The Trump Administration is pressuring Europe to increase defense spending.

Source: Daily Shot 1-3-25

Commentary contains subjective judgements, management opinions and assumptions subject to change without notice. Commentary is based on information as of the period covered by this material. There can be no assurance that developments will transpire as forecast. Information contained herein has been obtained from sources believed to be reliable but not guaranteed.

## Europe Has Never Been This Cheap in Comparison





No secret here, but Europe is as cheap as it has ever been compared to the US. Now we need a reason to realize that value. Maybe their politics and the new US administration forces them to become more pro-growth.

Source: Strat